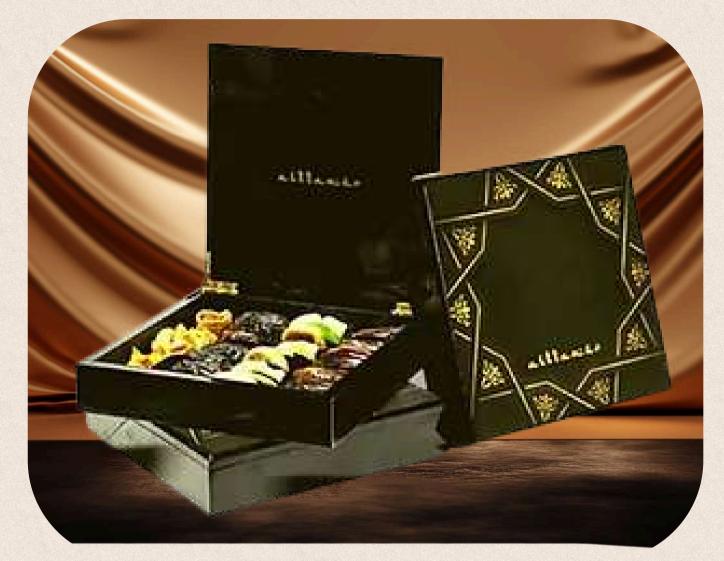

### TUNTEJA

Opulent gold and black gift box with an embossed classic geometric pattern is the perfect present for any occasion.

|                                                  | SMALL(12PCS) | MEDIUM(20PCS) |
|--------------------------------------------------|--------------|---------------|
| ASSORTED DATES AND DRIED FRUITS                  | RM 98.00     | RM 138.00     |
| ASSORTED DATES AND BAKLAVA                       | RM 128.00    | RM 158.00     |
| ASSORTED DATES AND PREMIUM FILLED DATES          | RM 128.00    | RM 158.00     |
| ASSORTED DATES AND PLENTIFUL PREMIUM FILLED DATE | RM 158.00    | RM 178.00     |
| ASSORTED BAKLAVA                                 | RM 158.00    | RM 178.00     |

**AVAILABLE SIZE:** 

SMALL: 15.4 CM x 15.4 CM x 3 CM MEDIUM: 19.4 CM x 19.4 CM x 3 CM