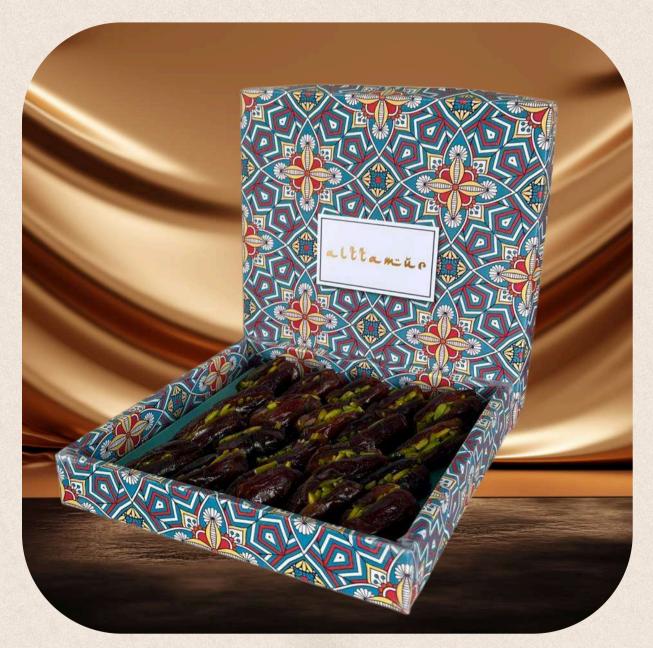

### TUNTEJA

Opulent gold and black gift box with an embossed classic geometric pattern is the perfect present for any occasion.

|                                                  | SMALL(12PCS) | MEDIUM(20PCS) |
|--------------------------------------------------|--------------|---------------|
| ASSORTED DATES AND DRIED FRUITS                  | RM 98.00     | RM 138.00     |
| ASSORTED DATES AND BAKLAVA                       | RM 128.00    | RM 158.00     |
| ASSORTED DATES AND PREMIUM FILLED DATES          | RM 128.00    | RM 158.00     |
| ASSORTED DATES AND PLENTIFUL PREMIUM FILLED DATE | RM 158.00    | RM 178.00     |
| ASSORTED BAKLAVA                                 | RM 158.00    | RM 178.00     |