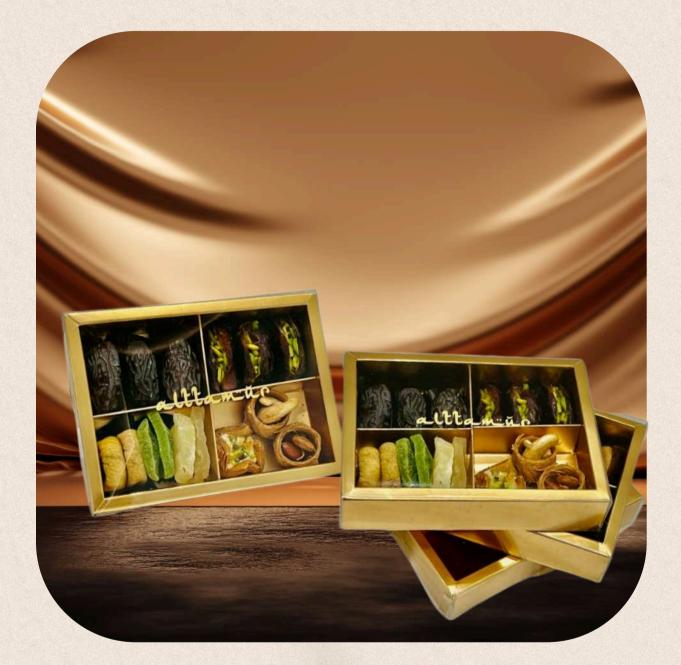

#### GOLD WINDOW

Crafted with meticulous attention to detail, this opulent paper box boasts a stunning golden hue and a translucent lid that showcases its contents.

| ASSORTED DATES AND DRIED FRUITS                   | RM 58.00 |
|---------------------------------------------------|----------|
| ASSORTED DATES AND BAKLAVA                        | RM 70.00 |
| ASSORTED DATES AND PREMIUM FILLED DATES           | RM 70.00 |
| ASSORTED DATES AND PLENTIFUL PREMIUM FILLED DATES | RM 90.00 |
| ASSORTED BAKLAVA                                  | RM 90.00 |

#### BOITEE MIXTEE

The opulent paper box features a striking golden hue complemented by a translucent lid, elegantly displaying its contents.

| ASSORTED DATES AND DRIED FRUITS                   | RM 48.00 |
|---------------------------------------------------|----------|
| ASSORTED DATES AND BAKLAVA                        | RM 60.00 |
| ASSORTED DATES AND PREMIUM FILLED DATES           | RM 60.00 |
| ASSORTED DATES AND PLENTIFUL PREMIUM FILLED DATES | RM 80.00 |
| ASSORTED BAKLAVA                                  | RM 80.00 |