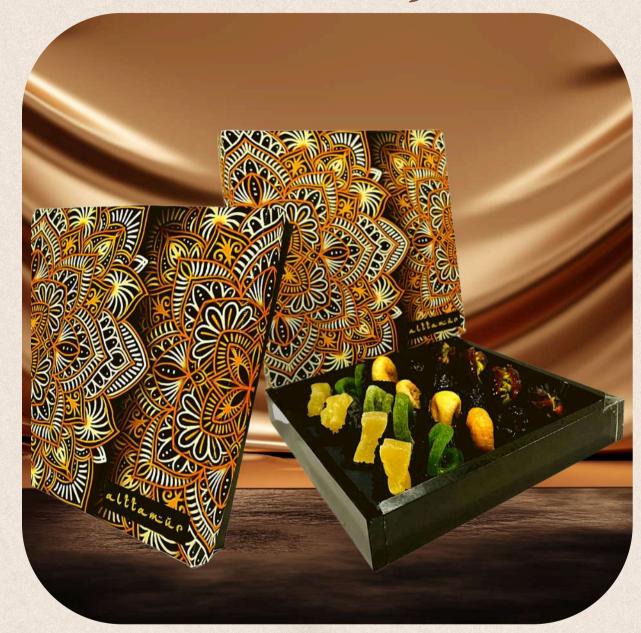

| RM 218.00 |

MEDIUM (20PCS)

AVAILABLE SIZE:
MEDIUM: 20CM x20 CM x4 CM

#### CLASSIC GOLD



Exclusive chest paper box finished with semimatte gold with a twist modern flower design.

| ASSORTED DATES AND DRIED FRUITS                   | RM 98.00  | RM 138.00 |
|---------------------------------------------------|-----------|-----------|
| ASSORTED DATES AND BAKLAVA                        | RM 118.00 | RM 158.00 |
| ASSORTED DATES AND PREMIUM FILLED DATES           | RM 118.00 | RM 158.00 |
| ASSORTED DATES AND PLENTIFUL PREMIUM FILLED DATES | RM 128.00 | RM 188.00 |
| ASSORTED BAKLAVA                                  | RM 128.00 | RM 188.00 |

SMALL(12PCS) MEDIUM(20PCS)

**AVAILABLE SIZE:** 

**SMALL:** 15.4 CM x 15.4CM x 3 CM

MEDIUM: 19.4CM x 19.4CM x 3CM

### TUNTEJA



Opulent gold and black gift box with an embossed classic geometric pattern is the perfect present for any occasion.

|                                                  | SMALL(12PCS) | MEDIUM(20PCS) |
|--------------------------------------------------|--------------|---------------|
| ASSORTED DATES AND DRIED FRUITS                  | RM 98.00     | RM 138.00     |
| ASSORTED DATES AND BAKLAVA                       | RM 128.00    | RM 158.00     |
| ASSORTED DATES AND PREMIUM FILLED DATES          | RM 128.00    | RM 158.00     |
| ASSORTED DATES AND PLENTIFUL PREMIUM FILLED DATE | RM 158.00    | RM 178.00     |
| ASSORTED BAKLAVA                                 | RM 158.00    | RM 178.00     |

**AVAILABLE SIZE:** 

SMALL: 15.4 CM x 15.4 CM x 3 CM MEDIUM: 19.4 CM x 19.4 CM x 3 CM

####