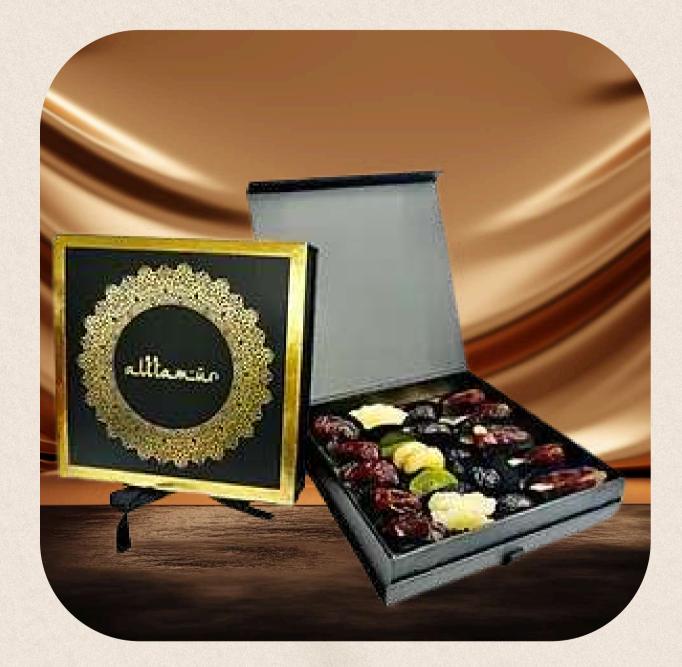

### TUNTEJA

Opulent gold and black gift box with an embossed classic geometric pattern is the perfect present for any occasion.

|                                                  | SMALL(12PCS) | MEDIUM(20PCS) |
|--------------------------------------------------|--------------|---------------|
| ASSORTED DATES AND DRIED FRUITS                  | RM 98.00     | RM 138.00     |
| ASSORTED DATES AND BAKLAVA                       | RM 128.00    | RM 158.00     |
| ASSORTED DATES AND PREMIUM FILLED DATES          | RM 128.00    | RM 158.00     |
| ASSORTED DATES AND PLENTIFUL PREMIUM FILLED DATE | RM 158.00    | RM 178.00     |
| ASSORTED BAKLAVA                                 | RM 158.00    | RM 178.00     |