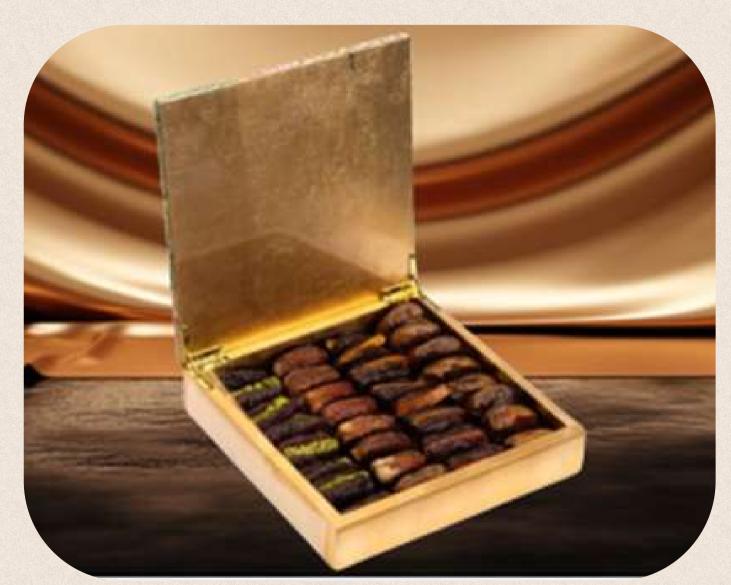

#### LUXURY GOLD CLASSIC

Wooden box with gold leaf combines rich, polished wood with shimmering gold accents. The gold leaf is applied to intricate patterns on the edges, top, or trim, adding a touch of elegance and sophistication.

|                                                | SMALL(12PCS)          | XLARGE(98PCS) |
|------------------------------------------------|-----------------------|---------------|
| ASSORTED DATES AND DRIED FRUITS                | RM 598.00             | RM 1298.00    |
| ASSORTED DATES AND BAKLAVA                     | RM 668.00             | RM 1368.00    |
| ASSORTED DATES AND PREMIUM FILLED DATES        | RM 668.00             | RM 1368.00    |
| ASSORTED DATES AND PLENTIFUL PREMIUM FILLED DA | <b>ATES</b> RM 748.00 | RM 1448.00    |
| ASSORTED BAKLAVA                               | RM 748.00             | RM 1448.00    |

**AVAILABLE SIZE:** 

**SMALL: 18 CM x 18 CM x 4.5CM** 

**XLARGE:** 36 CM x 36CM x 4.5 CM