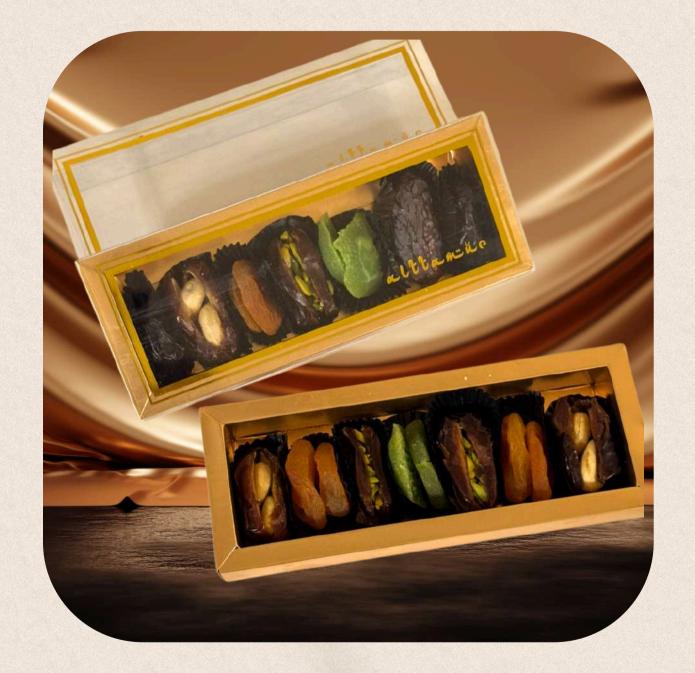

#### BOITEE MIXTEE

The opulent paper box features a striking golden hue complemented by a translucent lid, elegantly displaying its contents.

| ASSORTED DATES AND DRIED FRUITS                   | RM 48.00 |
|---------------------------------------------------|----------|
| ASSORTED DATES AND BAKLAVA                        | RM 60.00 |
| ASSORTED DATES AND PREMIUM FILLED DATES           | RM 60.00 |
| ASSORTED DATES AND PLENTIFUL PREMIUM FILLED DATES | RM 80.00 |
| ASSORTED BAKLAVA                                  | RM 80.00 |