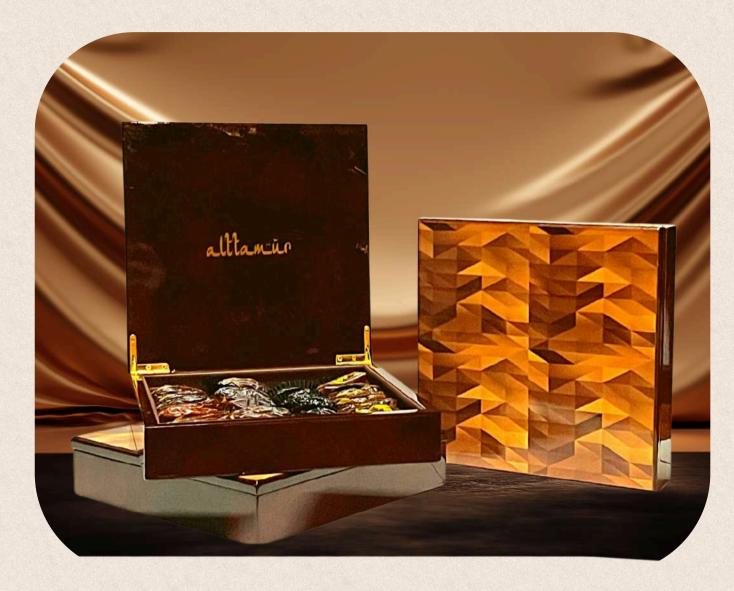

#### LUXURY GOLD CLASSIC

Wooden box with gold leaf combines rich, polished wood with shimmering gold accents. The gold leaf is applied to intricate patterns on the edges, top, or trim, adding a touch of elegance and sophistication.

**AVAILABLE SIZE:** 

**SMALL: 18 CM x 18 CM x 4.5CM** 

**XLARGE:** 36 CM x 36CM x 4.5 CM