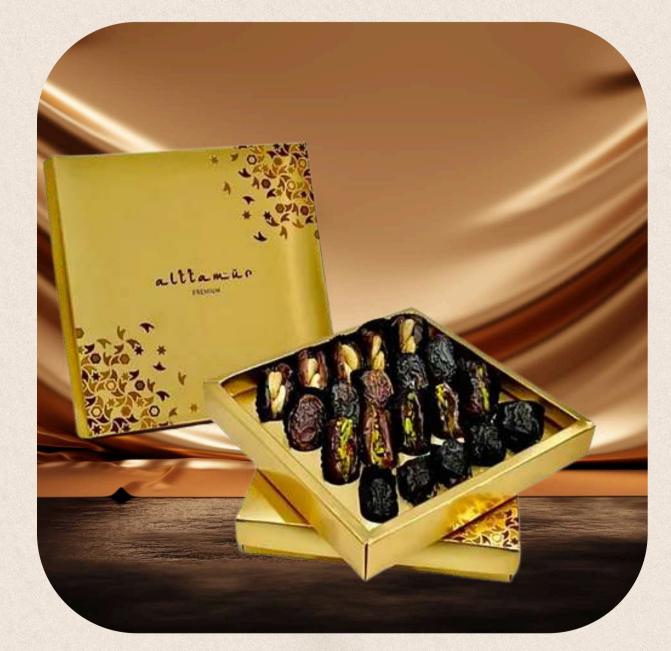

#### CLASSIC GOLD

Exclusive chest paper box finished with semimatte gold with a twist modern flower design.

| ASSORTED DATES AND DRIED FRUITS                   | RM 98.00  | RM 138.00 |
|---------------------------------------------------|-----------|-----------|
| ASSORTED DATES AND BAKLAVA                        | RM 118.00 | RM 158.00 |
| ASSORTED DATES AND PREMIUM FILLED DATES           | RM 118.00 | RM 158.00 |
| ASSORTED DATES AND PLENTIFUL PREMIUM FILLED DATES | RM 128.00 | RM 188.00 |
| ASSORTED BAKLAVA                                  | RM 128.00 | RM 188.00 |